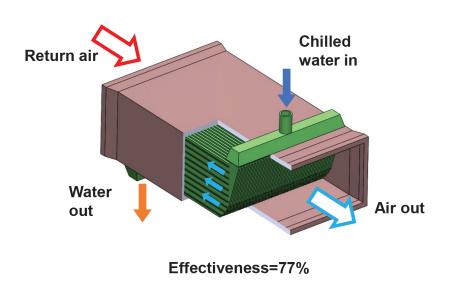

#### **Advanced Microchannel** Heat Exchangers

**Helical Ground Heat Exchangers** 