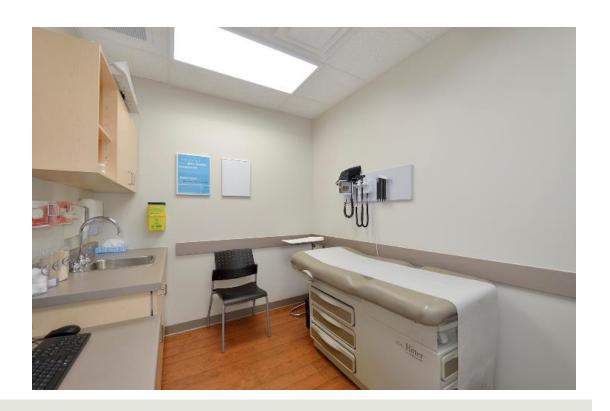

# High Color Quality Lighting for Doctor's Inspection (Dermatology)

- Fixture with two-channels of color quality for testing:
  - 82 CRI
  - 95 CRI

#### Research demonstrations UC Medical Centers

#### UC Health - demonstration

# Objective a UC specification for offices, dermatology/inspection for high color quality

- High color rendering
- Doctors inspection
- dermatology
- Patient rooms