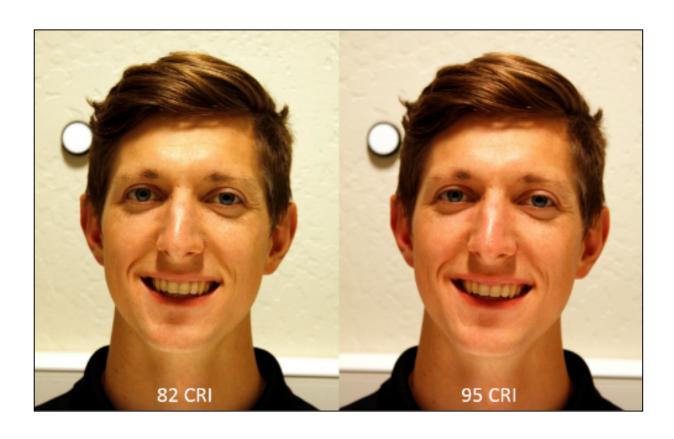

# High Color Quality Lighting for Doctor's Inspection (Dermatology)

- Fixture with two-channels of color quality for testing:
  - 82 CRI
  - 95 CRI

# Objective a UC specification for offices, dermatology/inspection for high color quality

- High color rendering
- Doctors inspection
- dermatology
- Patient rooms