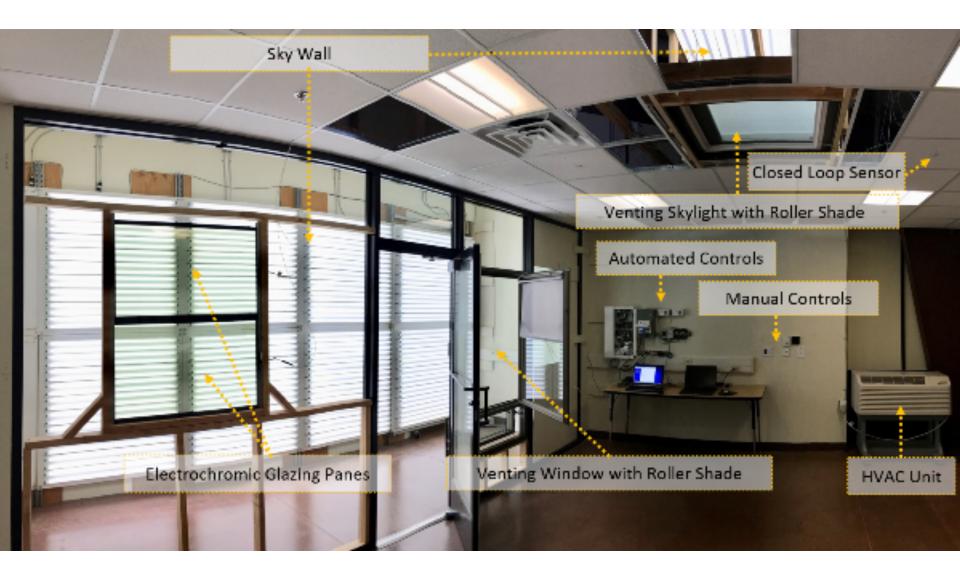

ndustry and Utility partners



### **Spectrally-Tunable Lighting**













# High Color Quality Lighting for Doctor's Inspection (Dermatology)

- Fixture with two-channels of color quality for testing:
  - 82 CRI
  - 95 CRI



#### Research demonstrations UC Medical Centers









#### UC Health - demonstration

# Objective a UC specification for offices, dermatology/inspection for high color quality

- High color rendering
- Doctors inspection
- dermatology
- Patient rooms







## Quality classroom initiative



## Circadian lighting





#### Amber Corridors for UC Health care

- State wide UC specification
- Testing
- UC Irvine/UC Davis





# Bi-Modal Amber/White Lighting installed at UC Davis Dormitory



## UC Circadian specification



## Integrated building controls Lab



## California Energy Alliance

Alliance of organizations and individuals committed to smart, sustainable energy use within California's built environment.



# Title 2019 Sensor based building standards ~40% savings







## Million lamp challenge 2

- Strong Partner interest
- TLED/kits
- Develop quality spec
- Proposal this spring









## Centro de Tecnología en Iluminación

#### Universidad Autónoma de Guadalajara

Dr. Mauricio Alcocer Ruthling Universidad Autónoma de Guadalajara

Dr. Michael Siminovitch University of California, Davis







#### Lighting Center building design 2018-19